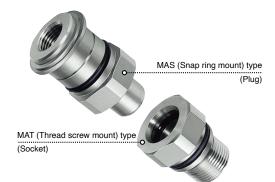

|
|       | <ul> <li>Super power unit</li> <li>Oil &amp; water cooling system</li> </ul> |
| IL    |                                                                              |
| ıL.   | - Oil & water cooling system                                                 |



- Multi quick connecting

## WHAT WE CAN DO



**Electric Drive Unit** 



Vacuum Rail System



Pick & Place



**Labeling Machine** 



Air Blow Bottle Cleanner Machine



**Transfering Machine** 



# VESSEL PISCO. CRG

## CUTTING STATION Air Nipper / Heat Nipper / Servo Nipper



## **ATTACHMENT SYSTEM**









Box





**Glass Plate** 

**Plastic Case** 

#### **HYDRAULIC SYSTEM Energy Saving Hydraulic Unit**





#### MULTI QUICK CONNECTING SYSTEM Automatic









## PIPING SYSTEM Water / Cooling / Hydraulic / Compressed Air









#### PACKING SYSTEM Conveyer





#### **MARKING SYSTEM**



TECHNOmark



#### **INTERGRATE ROBOTIC ARM**

### **ROBOT SYSTEM**







<u>บริษัท นานดีอินเตอร์เทรด จำกัด</u> NANDEE INTER-TRADE CO., LTD.

314,316,318,320,322 ซอยจันทน์32 ถนนจันทน์ แขวงทุ่งวัดดอน เขตสาทร กทม.10120

- **\$**: 0-2675-8239
- : @nandeeintertrade
- f : nandeeintertrade
- : www.nandee.co.th
- : marketing@nandee.co.th sales@nandee.co.th