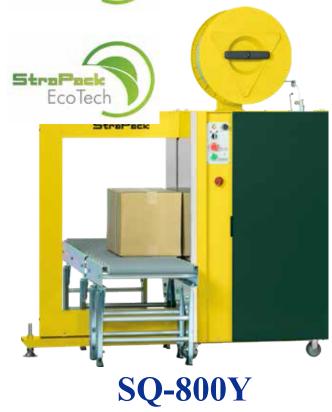

# Automatic Side-Seal Strapping

StraPack The SQ-800Y with brushless DC Motor is a side-seal mode SQ-800 such as self-loading, refeed and loop ejection.

advanced features of the

#### **Strapping Speed**

Standard strapping rate is 50 straps/min, even when tension is applied. The machine is ready to operate in less than 25 seconds, contributing to increased packaging line efficiencies.

### Standard Specifications (Arch size 600 mm wide x 850 mm high)

| Dimension     | Width  | 1500 mm                                               |
|---------------|--------|-------------------------------------------------------|
|               | Height | 1723 mm                                               |
|               | Depth  | 610 mm                                                |
|               | Weight | 180 kg                                                |
| Package Size  | Max    | W 580 X H 820 mm                                      |
|               | Min    | W 30 X H 80 mm                                        |
| Joint / Strap |        | heat seal / polypropylene                             |
| Strap         |        | 5, 6, 9, 12, 15.5 mm                                  |
| Strap Tension |        | 784 N (80 kgf) / 450 N (46 kgf) *CE Spec.             |
| Power Supply  |        | 110, 120, 220, 230, 240V Single phase 50/60Hz 0.74kVA |