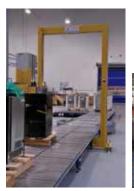

### Wide Adaptability

to Fully-Automated Packaging Line

The machine fits any existing or proposed conveyor system, adapts to any conveyor height and requires no special equipment.

Several options are available to make it easy to integrate the SQ-800Y into a conveyor system. Larger arch sizes offer a wide range of applications, particularly for large and heavy packages.